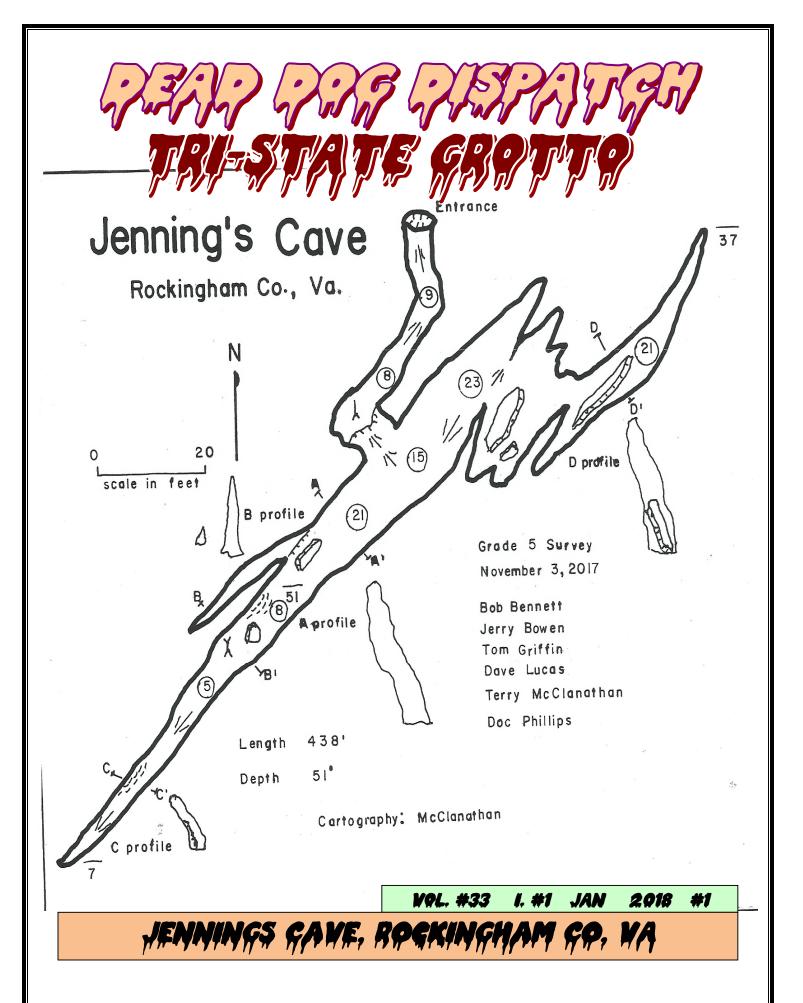

For MEMBERSHIP INFORMATION contact:

BOB BENNETT, MEMBERSHIP CHAIR TRI-STATE GROTTO of the NSS 464 HUCKLEBERRY DR. GERRARDSTOWN, WV 25420-0211 304-821-4621

E-MAIL: gimpycaver@comcast.net

\*\* The cover this month is a map of Jennings Cave in Rockingham Co, VA. The cave was surveyed by Tri-State Grotto on Nov. 3, 2017. The cartography by Terry McClanathan.

### Jennings Cave, Rockingham Co, VA

(Tom Griffin)

(Dave Lucas)

Terry Sketching (Dave L)

(Photo by Dave Lucas)