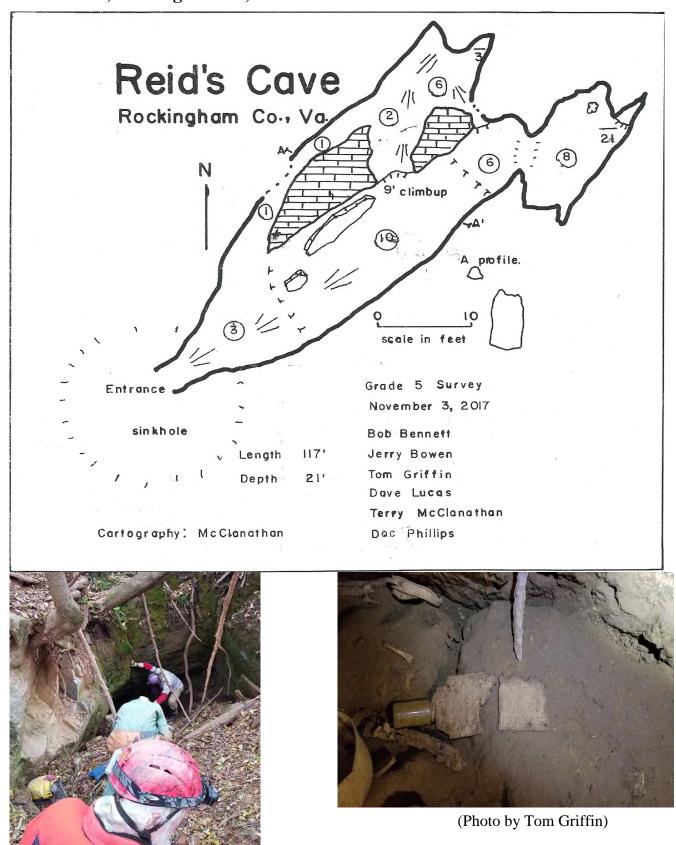

For MEMBERSHIP INFORMATION contact:

BOB BENNETT, MEMBERSHIP CHAIR TRI-STATE GROTTO of the NSS 464 HUCKLEBERRY DR. GERRARDSTOWN, WV 25420-0211 304-821-4621

E-MAIL: gimpycaver@comcast.net

\*\* The cover this month is a map of Jennings Cave in Rockingham Co, VA. The cave was surveyed by Tri-State Grotto on Nov. 3, 2017. The cartography by Terry McClanathan.

### Jennings Cave, Rockingham Co, VA

(Tom Griffin)

(Dave Lucas)

Terry Sketching (Dave L)

(Photo by Dave Lucas)